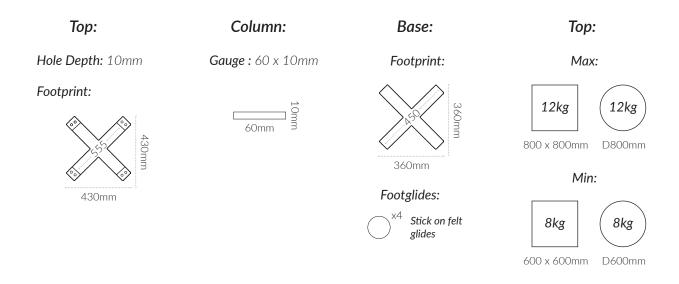

ORIGIN: China USE: Indoor WARRANTY: 12 Months

## **DIMENSIONS:**

# Coffee Table





# **CODES:**

Black - BCIRBK
White - BCIRWH

### **FINISHES:**

# Mild Steel









#### **SPECIFICATIONS:**



### **PRODUCT MAINTENANCE:**

## Powdercoated Mild Steel:

1. Regularly dust surface with damp cloth.

2. Wash with a soft cloth and warm soapy water.

3. Always dry with a lint free cloth.

**DO NOT:** Use abrasive pads, brushes, or cleaners like steel wool, as it will scratch the surface.

**DO NOT:** Use powder, concentrated detergents, or silicone-based furniture polishes.

**NOTE:** Chipping and breaking of the coating may result in deterioration of the product and should be addressed.