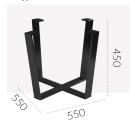

ORIGIN: China USE: Indoor WARRANTY: 12 Months

## **DIMENSIONS:**

# Coffee Table





# **CODES:**

Black - BCIRBK
White - BCIRWH

### **FINISHES:**

# Mild Steel









#### **SPECIFICATIONS:**



### **PRODUCT MAINTENANCE:**

## Powdercoated Mild Steel:

1. Regularly dust surface with damp cloth.

2. Wash with a soft cloth and warm soapy water.

3. Always dry with a lint free cloth.

**DO NOT:** Use abrasive pads, brushes, or cleaners like steel wool, as it will scratch the surface.

**DO NOT:** Use powder, concentrated detergents, or silicone-based furniture polishes.

**NOTE:** Chipping and breaking of the coating may result in deterioration of the product and should be addressed.