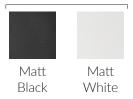

ORIGIN: China USE: Indoor WARRANTY: 12 Months

## **DIMENSIONS:**

# Coffee Table





# **CODES:**

Black - BCIRBK
White - BCIRWH

### **FINISHES:**

# Mild Steel









#### **SPECIFICATIONS:**



### **PRODUCT MAINTENANCE:**

## Powdercoated Mild Steel:

1. Regularly dust surface with damp cloth.

2. Wash with a soft cloth and warm soapy water.

3. Always dry with a lint free cloth.

**DO NOT:** Use abrasive pads, brushes, or cleaners like steel wool, as it will scratch the surface.

**DO NOT:** Use powder, concentrated detergents, or silicone-based furniture polishes.

**NOTE:** Chipping and breaking of the coating may result in deterioration of the product and should be addressed.